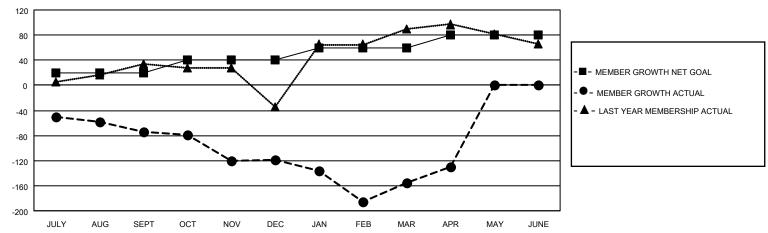

### GOALS AND ACTUAL MEMBERS CUMULATIVE

| DROPPED CLUBS: 4            |     | 23 CLUBS OF 53 ADDED 1 OR MORE<br>NEW MEMBERS | GENDER DISTRIBUTION  MALE 709 (55.61%) |              |     |
|-----------------------------|-----|-----------------------------------------------|----------------------------------------|--------------|-----|
| DROPPED MEMBERS             |     |                                               | FEMALE                                 | 566 (44.39%) |     |
| DECEASED                    | 16  | CLICK HERE FOR CUMULATIVE                     | TOTAL FAMILY UNIT MEMBERS              |              | 146 |
| CLUB CANCELLED 42 OTHER 257 |     | MEMBERSHIP DATA                               | FAMILY MEMBERS PAYING HALF             |              | 83  |
| TOTAL                       | 315 |                                               | 10000                                  |              |     |

## District 4 L2

| Clubs         |               |             |               | Members               |                         |                         |                                                    |  |
|---------------|---------------|-------------|---------------|-----------------------|-------------------------|-------------------------|----------------------------------------------------|--|
|               | RESULTS FOR   | R 2020-2021 |               | RESULTS FOR 2020-2021 |                         |                         |                                                    |  |
| QUARTER       | NEW CLUB GOAL | NEW CLUBS   | DROPPED CLUBS | QUARTER MEN           | MBER GROWTH NET<br>GOAL | MEMBER GROWTH<br>ACTUAL | DROPPED<br>MEMBERS ACTUAL<br>(including transfers) |  |
| JULY/AUG/SEPT | 1             | 0           | 0             | JULY/AUG/SEPT         | 20                      | 47                      | 106                                                |  |
| OCT/NOV/DEC   | 1             | 1           | 0             | OCT/NOV/DEC           | 20                      | 58                      | 100                                                |  |
| JAN/FEB/MAR   | 1             | 1           | 4             | JAN/FEB/MAR           | 20                      | 55                      | 85                                                 |  |
| APR/MAY/JUNE  | 1             | 1           | 0             | APR/MAY/JUNE          | 20                      | 50                      | 24                                                 |  |