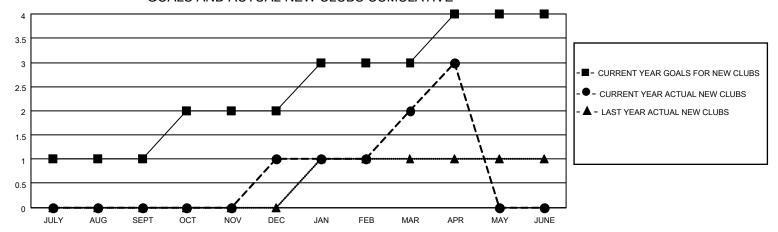

### GOALS AND ACTUAL NEW CLUBS CUMULATIVE

## District 4 L2

| Clubs         |               |             |               | Members               |                         |                         |                                                    |  |
|---------------|---------------|-------------|---------------|-----------------------|-------------------------|-------------------------|----------------------------------------------------|--|
|               | RESULTS FOR   | R 2020-2021 |               | RESULTS FOR 2020-2021 |                         |                         |                                                    |  |
| QUARTER       | NEW CLUB GOAL | NEW CLUBS   | DROPPED CLUBS | QUARTER MEN           | MBER GROWTH NET<br>GOAL | MEMBER GROWTH<br>ACTUAL | DROPPED<br>MEMBERS ACTUAL<br>(including transfers) |  |
| JULY/AUG/SEPT | 1             | 0           | 0             | JULY/AUG/SEPT         | 20                      | 47                      | 106                                                |  |
| OCT/NOV/DEC   | 1             | 1           | 0             | OCT/NOV/DEC           | 20                      | 58                      | 100                                                |  |
| JAN/FEB/MAR   | 1             | 1           | 4             | JAN/FEB/MAR           | 20                      | 55                      | 85                                                 |  |
| APR/MAY/JUNE  | 1             | 1           | 0             | APR/MAY/JUNE          | 20                      | 50                      | 24                                                 |  |